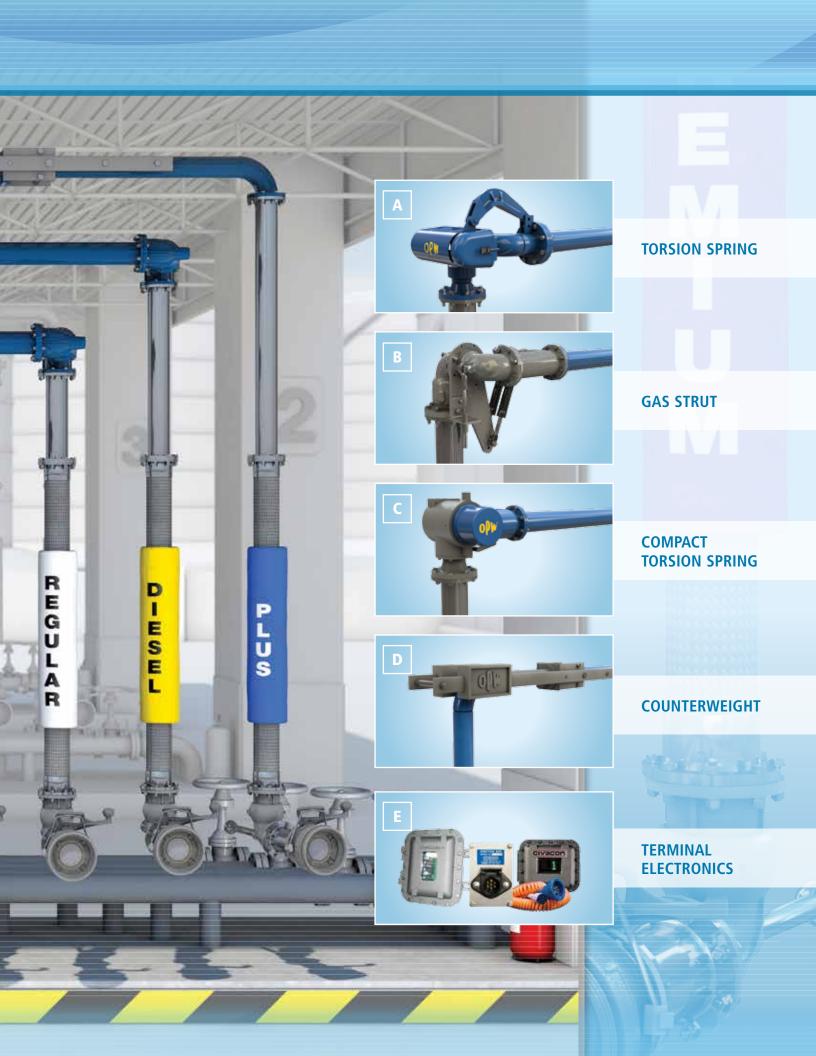

## **Loading Arms**

- Torsion Spring
- Counterweight
- Gas Strut
- Vapor Return Arms
- Spare Parts

#### **Terminal Electronics**

- Rack Monitors
- Accessories
- Spare Parts