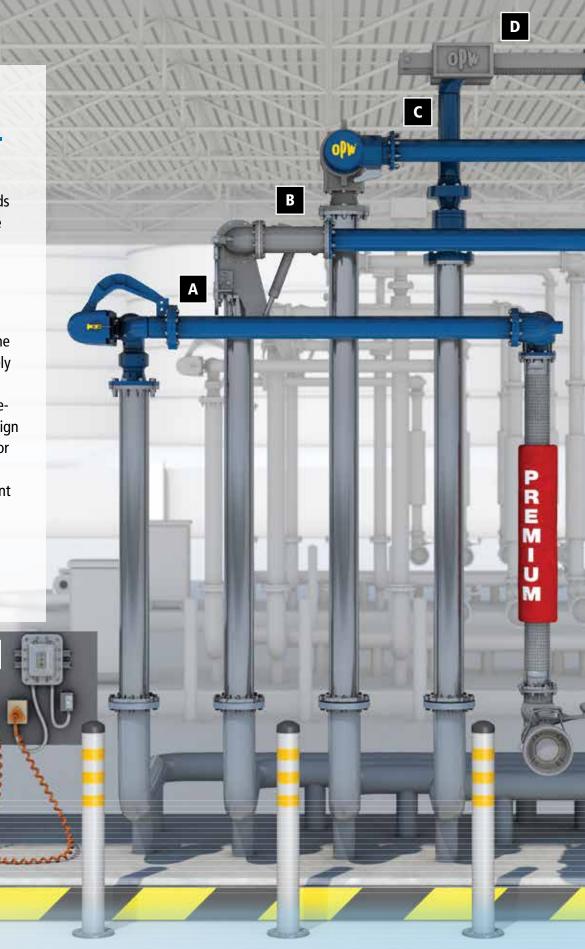

## **Loading Arms**

- Torsion Spring
- Counterweight
- Gas Strut
- Vapor Return Arms
- Spare Parts